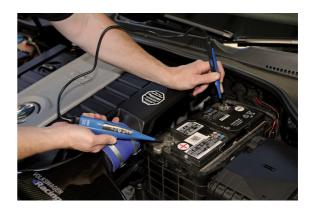

## **Two Pole Voltage Tester 12 - 600V**

Two pole voltage tester 12 - 600V DC/AC CAT III. Designed to be used to prove the absence or presence of voltage in a circuit before and after working on the circuit. Can be used on circuits up to 600 volts found on hybrid and battery electric vehicles.

## **Additional Information**

- Two pole voltage tester. Used to prove absence &/or presence of voltage on hybrid and battery electric vehicles.
- · CAT III 12 600V DC/AC with LED display.
- · Simple and easy to use; no batteries required.
- · Always perform self test on known voltage source before use.
- · CE & UKCA compliant; GS certified.