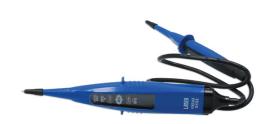

## **Two Pole Voltage Tester 12 - 600V**

Two pole voltage tester 12 - 600V DC/AC CAT III. Designed to be used to prove the absence or presence of voltage in a circuit before and after working on the circuit. Can be used on circuits up to 600 volts found on hybrid and battery electric vehicles.

## **Additional Information**

- Two pole voltage tester. Used to prove absence &/or presence of voltage on hybrid and battery electric vehicles.
- · CAT III 12 600V DC/AC with LED display.
- · Simple and easy to use; no batteries required.
- · Always perform self test on known voltage source before use.
- · CE & UKCA compliant; GS certified.