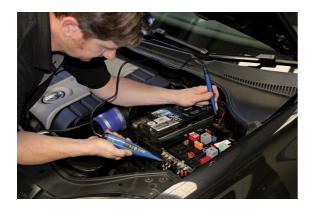

## **Two Pole Voltage Tester 12 - 600V**

Two pole voltage tester 12 - 600V DC/AC CAT III. Designed to be used to prove the absence or presence of voltage in a circuit before and after working on the circuit. Can be used on circuits up to 600 volts found on hybrid and battery electric vehicles.

## **Additional Information**

- Two pole voltage tester. Used to prove absence &/or presence of voltage on hybrid and battery electric vehicles.
- · CAT III 12 600V DC/AC with LED display.
- · Simple and easy to use; no batteries required.
- · Always perform self test on known voltage source before use.
- · CE & UKCA compliant; GS certified.